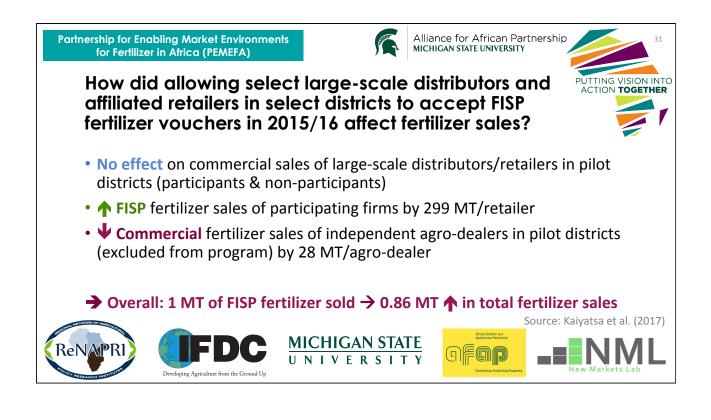

| Partnership for Enabling Market Environments<br>for Fertilizer in Africa (PEMEFA) Alliance for African Partnership<br>MICHIGAN STATE UNIVERSITY   Continuum of enabling environments for<br>private investment in fertilizer markets in SSA Output |                                                                                                                                                                                                    |                                                                                                                                                                                                      |                                                                                                                                                                                                          |                                                                                                                                                                          |
|----------------------------------------------------------------------------------------------------------------------------------------------------------------------------------------------------------------------------------------------------|----------------------------------------------------------------------------------------------------------------------------------------------------------------------------------------------------|------------------------------------------------------------------------------------------------------------------------------------------------------------------------------------------------------|----------------------------------------------------------------------------------------------------------------------------------------------------------------------------------------------------------|--------------------------------------------------------------------------------------------------------------------------------------------------------------------------|
| Heavily state-run:                                                                                                                                                                                                                                 | Nascent:                                                                                                                                                                                           | Transitional:                                                                                                                                                                                        | Fairly competitive                                                                                                                                                                                       | Competitive                                                                                                                                                              |
| Procurement and<br>distribution managed<br>by the state;<br>regulatory system<br>state-dominated.<br>Result: very minor<br>private investment<br>and participation                                                                                 | Demand driven by<br>NGOs/ donors<br>projects – very small<br>fertilizer markets <5%<br>farmers; limited<br>regulatory framework<br>Result: low level of<br>private investment<br>and participation | Mostly state<br>managed with some<br>private sector<br>players; relies on<br>decrees or command<br>system from the<br>state; heavily<br>subsidized<br>Result: Low to<br>medium private<br>investment | Mostly private sector<br>driven but with<br>significant state<br>subsidies and ad hoc<br>policy<br>pronouncements and<br>regulatory<br>implementation<br>Result: Medium to<br>high private<br>investment | Private sector-run<br>fertilizer markets;<br>appropriate state<br>oversight with mainly<br>ex post regulatory<br>control<br>Result: High levels of<br>private investment |
| Example: Ethiopia                                                                                                                                                                                                                                  | <u>Examples</u> : Uganda,<br>Mozambique                                                                                                                                                            | <u>Examples</u> : Benin,<br>Togo                                                                                                                                                                     | <u>Examples</u> : Tanzania,<br>Kenya                                                                                                                                                                     | Example: South<br>Africa                                                                                                                                                 |
| RENERRING DEVElopment of the Ground Up MICHIGAN STATE UNIVERSITY                                                                                                                                                                                   |                                                                                                                                                                                                    |                                                                                                                                                                                                      |                                                                                                                                                                                                          |                                                                                                                                                                          |