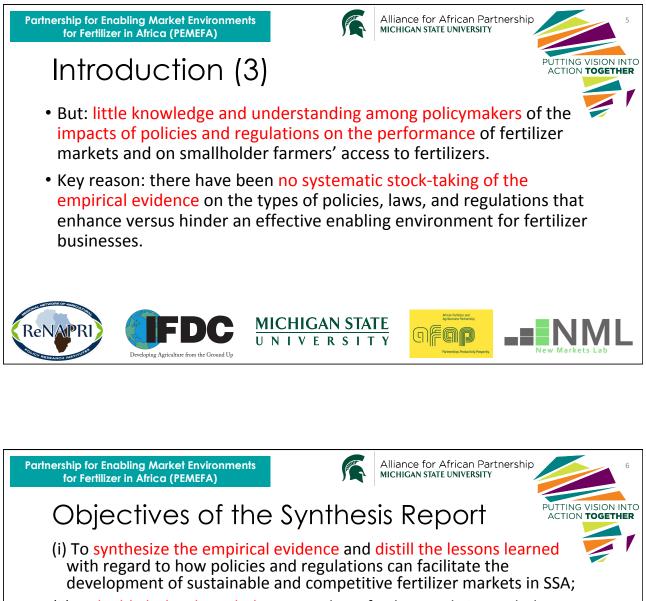

| Partnership for Enabling Market Environments<br>for Fertilizer in Africa (PEMEFA) Alliance for African Partnership<br>MICHIGAN STATE UNIVERSITY   Continuum of enabling environments for<br>private investment in fertilizer markets in SSA Output |                                                                                                                                                                                                    |                                                                                                                                                                                                      |                                                                                                                                                                                                          |                                                                                                                                                                          |
|----------------------------------------------------------------------------------------------------------------------------------------------------------------------------------------------------------------------------------------------------|----------------------------------------------------------------------------------------------------------------------------------------------------------------------------------------------------|------------------------------------------------------------------------------------------------------------------------------------------------------------------------------------------------------|----------------------------------------------------------------------------------------------------------------------------------------------------------------------------------------------------------|--------------------------------------------------------------------------------------------------------------------------------------------------------------------------|
| Heavily state-run:                                                                                                                                                                                                                                 | Nascent:                                                                                                                                                                                           | Transitional:                                                                                                                                                                                        | Fairly competitive                                                                                                                                                                                       | Competitive                                                                                                                                                              |
| Procurement and<br>distribution managed<br>by the state;<br>regulatory system<br>state-dominated.<br>Result: very minor<br>private investment<br>and participation                                                                                 | Demand driven by<br>NGOs/ donors<br>projects – very small<br>fertilizer markets <5%<br>farmers; limited<br>regulatory framework<br>Result: low level of<br>private investment<br>and participation | Mostly state<br>managed with some<br>private sector<br>players; relies on<br>decrees or command<br>system from the<br>state; heavily<br>subsidized<br>Result: Low to<br>medium private<br>investment | Mostly private sector<br>driven but with<br>significant state<br>subsidies and ad hoc<br>policy<br>pronouncements and<br>regulatory<br>implementation<br>Result: Medium to<br>high private<br>investment | Private sector-run<br>fertilizer markets;<br>appropriate state<br>oversight with mainly<br>ex post regulatory<br>control<br>Result: High levels of<br>private investment |
| Example: Ethiopia                                                                                                                                                                                                                                  | <u>Examples</u> : Uganda,<br>Mozambique                                                                                                                                                            | <u>Examples</u> : Benin,<br>Togo                                                                                                                                                                     | <u>Examples</u> : Tanzania,<br>Kenya                                                                                                                                                                     | Example: South<br>Africa                                                                                                                                                 |
| RENERRING DEVElopment of the Ground Up MICHIGAN STATE UNIVERSITY                                                                                                                                                                                   |                                                                                                                                                                                                    |                                                                                                                                                                                                      |                                                                                                                                                                                                          |                                                                                                                                                                          |