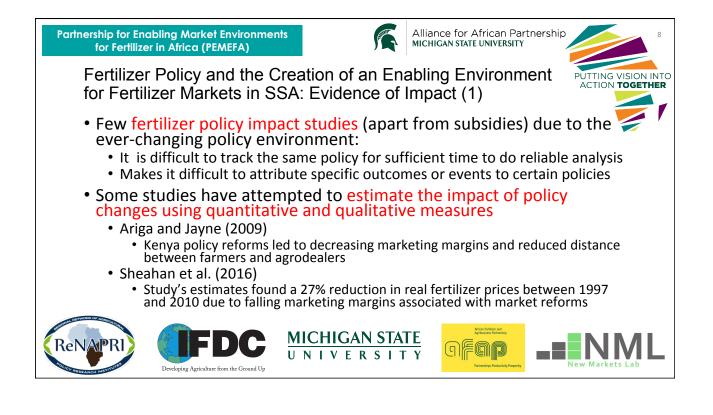

|                                                                                                                                                                          |



(ii) To highlight key knowledge gaps where further study is needed.

## Synthesis report has 2 main sections:

- a. Fertilizer Policy and Regulatory Frameworks and the Creation of an Enabling Environment for Fertilizer Markets in SSA: Evidence of Impact and Knowledge Gaps (Maria Wanzala-Mlobela to present)
- Fertilizer Subsidy Programs and the Creation of an Enabling Environment for Fertilizer Markets in SSA: Evidence of Impact and Knowledge Gaps (Nicole Mason to present)